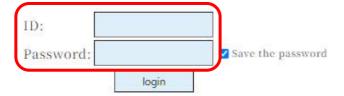

1. Open the following homepage for Unidraf.

https://sinwa.co.jp/support\_en/

2. Click the [UnidrafG] in the [Unidraf PROGRAM SUPPORT]

3. Enter **"ID"** and the **"Password"** for support and click the [login] button.