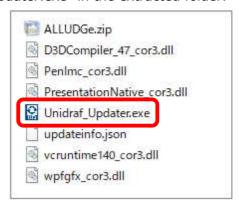

- 6. Extract the downloaded file.
- 7. Double-click "Unidraf\_Updater.exe" in the extracted folder.

8. When the update dialog box appears, click Update.

\* If the following screen appears when running "Unidraf\_Updater.exe", click "More info Information" and then click "Run anyway".