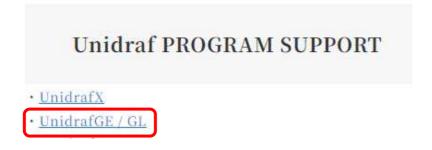

1. Open the following homepage for Unidraf.

https://sinwa.co.jp/support\_en/

2. Click the [UnidrafG] in the [Unidraf PROGRAM SUPPORT]

3. Enter **"ID"** and the **"Password"** for support and click the [login] button.