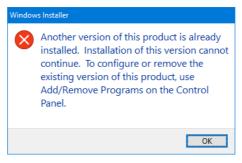

#### If this product is installed on a PC, do not run it with the installer.

Once you run the installer, you will see the following screen: Following the steps below to uninstall the program will remove all the default data and configuration files already installed.