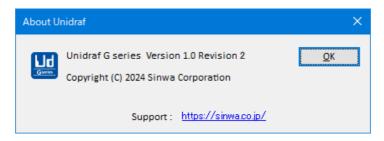

9. When the following message is displayed, press the "OK" button.

10. Start UnidrafG and check the "Version" and "Revision" in the [Help] - [About Unidraf].