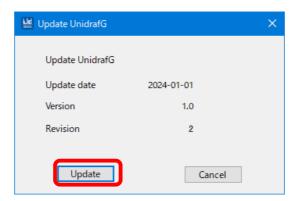

- 6. Extract the downloaded file.
- 7. Double-click "Unidraf\_Updater.exe" in the extracted folder.

8. When the update dialog box appears, click Update.

\* If the following screen appears when running "Unidraf\_Updater.exe", click "More info Information" and then click "Run anyway".