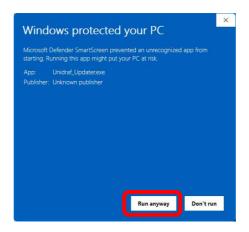

- 6. Extract the downloaded file.
- 7. Double-click "Unidraf\_Updater.exe" in the extracted folder.

8. When the update dialog box appears, click Update.

\* If the following screen appears when running "Unidraf\_Updater.exe", click "More info Information" and then click "Run anyway".