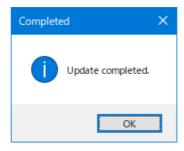

9. When the following message is displayed, press the "OK" button.

10. Start UnidrafG and check the "Version" and "Revision" in the [Help] - [About Unidraf].